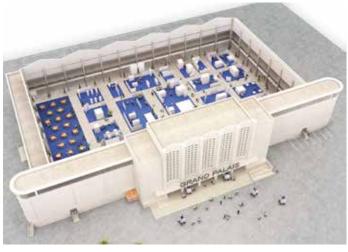

THE « GRAND PALAIS » OFFERS A UNIQUE SPACE TO ACHIEVE YOUR EVENTS AND PROJECTS. HIGH CEILINGS (14M) IS A MAJOR ASSET FOR A STAGING THAT WILL AMAZE YOUR CLIENTS AND LEAVE YOUR MARK. ITS ART DECO STYLE MAKES IT THE IDEAL PLACE FOR SHOOTING, PHOTO SHOOTS ...

## GENERAL FEATURES

- ightarrow Net space : 6 909 sqm
- $\rightarrow$  Loading access
- $\rightarrow$  Disabled people access
- $\rightarrow$  Floor type : Asphalt
- → Operating load : 500 kg/sqm