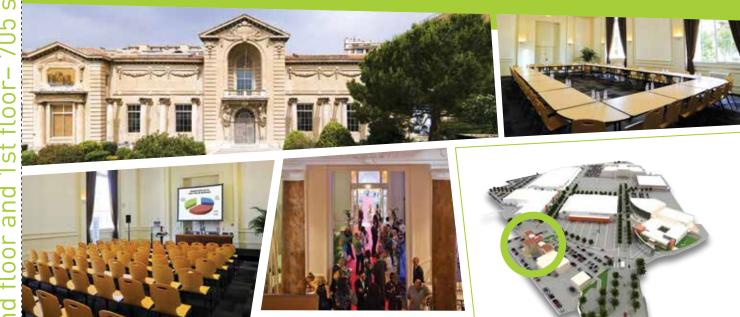

THE « PALAIS DES ARTS » OFFERS A HIGH-QUALITY HISTORIC SETTING FOR YOUR EVENTS. YOU'LL BE ORGANIZING YOUR MEETINGS AS WELL AS YOUR RECEPTIONS IN THIS PALACE WHOLLY DEDICATED TO YOU. ON SUNNAY DAYS, ENJOY THE ADJOINING GARDENS OFFERING AN ATTRACTIVE ENVIRONMENT FOR YOUR BREAKS AND MEALS.

## **GENERAL FEATURES**

- ightarrow 4 conference rooms on 2 levels
- ightarrow 2 welcoming halls
- ightarrow Garden (which can be private)
- ightarrow Catering space