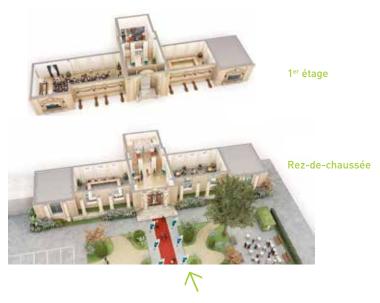

## **GENERAL FEATURES**

- ightarrow 4 conference rooms on 2 levels
- ightarrow 2 welcoming halls
- ightarrow Garden (which can be private)
- ightarrow Catering space

# EXCLUSIVE "MARSEILLE CHANOT" SERVICES

ightarrow Flags, ouside signage and indoor signage ightarrow Internet and wifi accesses, computer networks

| Palais<br>des Arts | Net<br>space<br>(sqm) | Theatre | Classroom | U Shape | Boardroom | Dinner | Cocktail |
|--------------------|-----------------------|---------|-----------|---------|-----------|--------|----------|
| Rdc                | 204                   |         |           |         |           |        |          |
| Protis             | 102                   | 90      | 50        | 36      | 48        | 80     | 102      |
| Gyptis             | 102                   | 90      | 50        | 36      | 48        | 80     | 102      |
| 1st floor          | 283                   |         |           |         |           |        |          |
| Pythéas            | 181                   | 184     | 90        | 58      | 68        | 150    | 181      |
| Euthymènes         | 102                   | 90      | 50        | 36      | 48        | 80     | 102      |