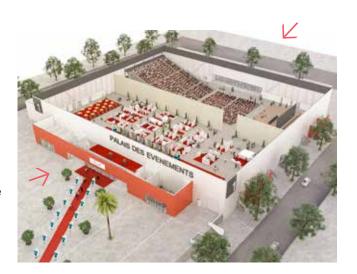

IN THE MIDDLE OF THE « PALAIS DES EVÉNEMENTS », THIS VERSATILE PLENARY ROOM IS DEDICATED TO LARGE SCALE CONGRESSES AND CONVENTIONS. IT CAN GREET FROM 1600 TO 3200 SEATING PARTICIPANTS.

THIS SPACE REPRESENTS ONLY THE HALF OF THE TOTAL AVAILABLE SPACE IN THE "PALAIS DES EVÉNEMENTS" (C AND D ZONES) SO LEAVING THE OPPORTUNITY OF HAVING A LOBBY AREA OR A CATERING AREA ON THE SAME SITE (A AND B ZONES)

## **GENERAL FEATURES**

→ Capacity: 3 200 seats including 1 600 armchairs Stage: 350 sqm A 3 300 sqm free space area (zones A and B)