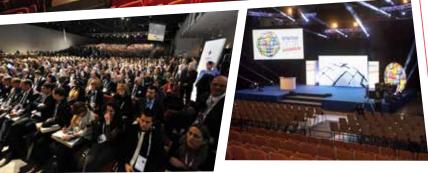

IN THE MIDDLE OF THE « PALAIS DES EVÉNEMENTS », THIS VERSATILE PLENARY ROOM IS DEDICATED TO LARGE SCALE CONGRESSES AND CONVENTIONS. IT CAN GREET FROM 1600 TO 3200 SEATING PARTICIPANTS.

THIS SPACE REPRESENTS ONLY THE HALF OF THE TOTAL AVAILABLE SPACE IN THE "PALAIS DES EVÉNEMENTS" (C AND D ZONES) SO LEAVING THE OPPORTUNITY OF HAVING A LOBBY AREA OR A CATERING AREA ON THE SAME SITE (A AND B ZONES)

## **GENERAL FEATURES**

→ Capacity: 3 200 seats including 1 600 armchairs Stage: 350 sqm A 3 300 sqm free space area (zones A and B)