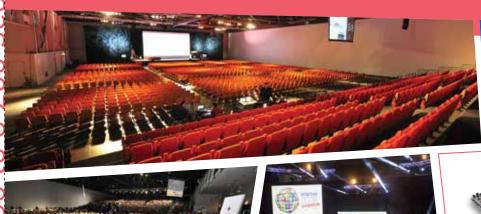

IN THE MIDDLE OF THE « PALAIS DES EVÉNEMENTS », THIS VERSATILE PLENARY ROOM IS DEDICATED TO LARGE SCALE CONGRESSES AND CONVENTIONS. IT CAN GREET FROM 1600 TO 3200 SEATING PARTICIPANTS.

THIS SPACE REPRESENTS ONLY THE HALF OF THE TOTAL AVAILABLE SPACE IN THE "PALAIS DES EVÉNEMENTS" (C AND D ZONES) SO LEAVING THE OPPORTUNITY OF HAVING A LOBBY AREA OR A CATERING AREA ON THE SAME SITE (A AND B ZONES)

## **GENERAL FEATURES**

→ Capacity: 3 200 seats including 1 600 armchairs Stage: 350 sqm A 3 300 sqm free space area (zones A and B)