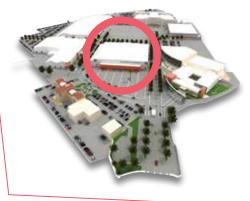

IN THE MIDDLE OF THE « PALAIS DES EVÉNEMENTS », THIS VERSATILE PLENARY ROOM IS DEDICATED TO LARGE SCALE CONGRESSES AND CONVENTIONS. IT CAN GREET FROM 1600 TO 3200 SEATING PARTICIPANTS.

THIS SPACE REPRESENTS ONLY THE HALF OF THE TOTAL AVAILABLE SPACE IN THE "PALAIS DES EVÉNEMENTS" (C AND D ZONES) SO LEAVING THE OPPORTUNITY OF HAVING A LOBBY AREA OR A CATERING AREA ON THE SAME SITE (A AND B ZONES)