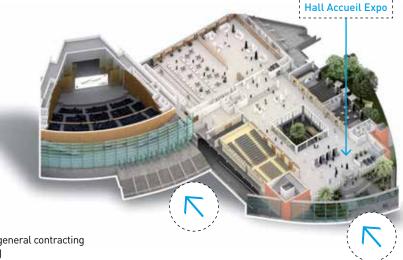

A BRIGHT SPACE, FULLY OPERATIONAL IN THE MIDDLE OF THE CONVENTION CENTRE AND AROUND A PATIO, THIS SPACE CAN BE USED AS YOU WISH: A LOBBY, AN EXHIBITION AREA OR A CATERING SPACE.

## **GENERAL FEATURES**

- → Net space: 1 180 sqm (3,70m heigh).
- Central vegetated patio
- → Floor type : marble
- → Operating load : 500 kg /sqm
- → Catering space