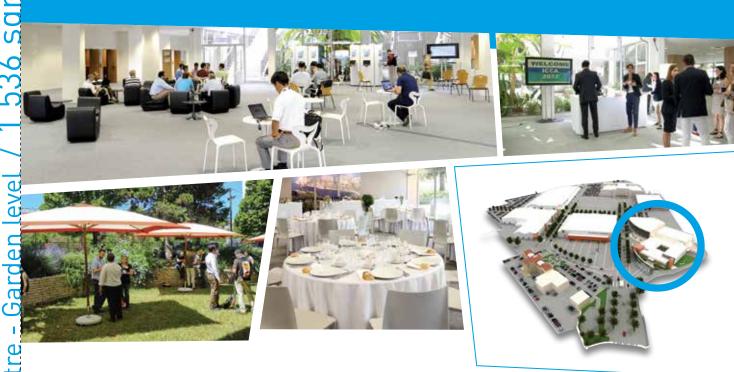

SURROUNDED BY GARDENS AND OFFERING A SOFT NATURAL LIGHT, THIS SPACE IS VERY ADJUSTABLE, IT OFFERS A WIDE RANGE OF SETTINGS. IT'S ALSO A CHOICE LOCATION FOR INDOOR OR/AND OUTDOOR CATERING.

## **GENERAL FEATURES**

- → Net space: 1 536 sqm (3,20m heigh)
- → Central vegetated patio
- ightarrow Direct access to the garden
- ightarrow On one-floor loading access
- → Floor type : fitted carpet
- → Operating load : 500 kg /sqm
- → Catering space