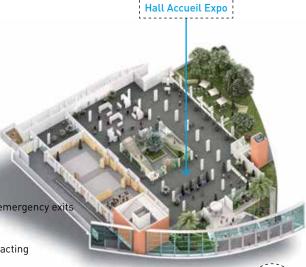

## **GENERAL FEATURES**

- → Net space: 1 536 sqm (3,20m heigh)
- → Central vegetated patio
- ightarrow Direct access to the garden
- ightarrow On one-floor loading access
- → Floor type : fitted carpet
- → Operating load : 500 kg /sqm
- → Catering space

## **INCLUDED SERVICES**

- ightarrow Heating and air conditioning
- > Cleaning (including washroom maintenance staff
- → General lighting
- ightarrow Welcome desks and stools / Coat rack and hangers.
- ightarrow Video surveillance, door monitoring, centralized control of emergency exits